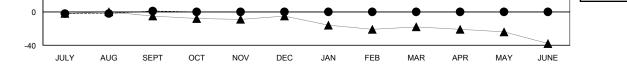

## LOCATION TEXAS

| Clubs<br>RESULTS FOR 2014-2015 |   |   |   |    | Members<br>RESULTS FOR 2014-2015 |    |    |    |   |
|--------------------------------|---|---|---|----|----------------------------------|----|----|----|---|
|                                |   |   |   |    |                                  |    |    |    |   |
| JULY/AUG/SEPT                  | 1 | 1 | 2 | -1 | JULY/AUG/SEPT                    | 58 | 46 | 45 | 1 |
| OCT/NOV/DEC                    | 1 | 0 | 0 | 0  | OCT/NOV/DEC                      | 58 | 0  | 0  | 0 |
| JAN/FEB/MAR                    | 1 | 0 | 0 | 0  | JAN/FEB/MAR                      | 31 | 0  | 0  | 0 |
| APR/MAY/JUNE                   | 1 | 0 | 0 | 0  | APR/MAY/JUNE                     | 33 | 0  | 0  | 0 |