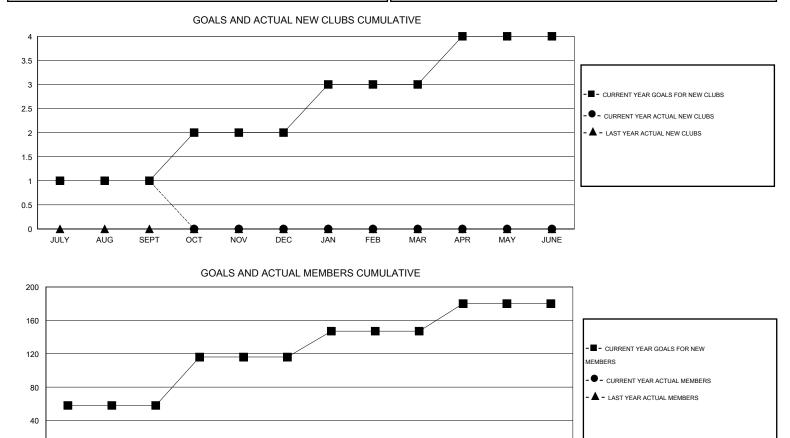

## LOCATION TEXAS

| Clubs<br>RESULTS FOR 2014-2015 |   |   |   |    | Members<br>RESULTS FOR 2014-2015 |    |    |    |   |
|--------------------------------|---|---|---|----|----------------------------------|----|----|----|---|
|                                |   |   |   |    |                                  |    |    |    |   |
| JULY/AUG/SEPT                  | 1 | 1 | 2 | -1 | JULY/AUG/SEPT                    | 58 | 46 | 45 | 1 |
| OCT/NOV/DEC                    | 1 | 0 | 0 | 0  | OCT/NOV/DEC                      | 58 | 0  | 0  | 0 |
| JAN/FEB/MAR                    | 1 | 0 | 0 | 0  | JAN/FEB/MAR                      | 31 | 0  | 0  | 0 |
| APR/MAY/JUNE                   | 1 | 0 | 0 | 0  | APR/MAY/JUNE                     | 33 | 0  | 0  | 0 |